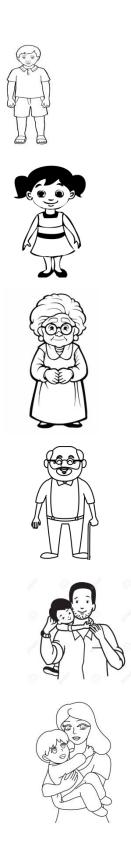

## II. Identify the pictures and match.

a. Mother

b. Grandmother

c. Son

d. Father

e. Daughter

f. Grandfather